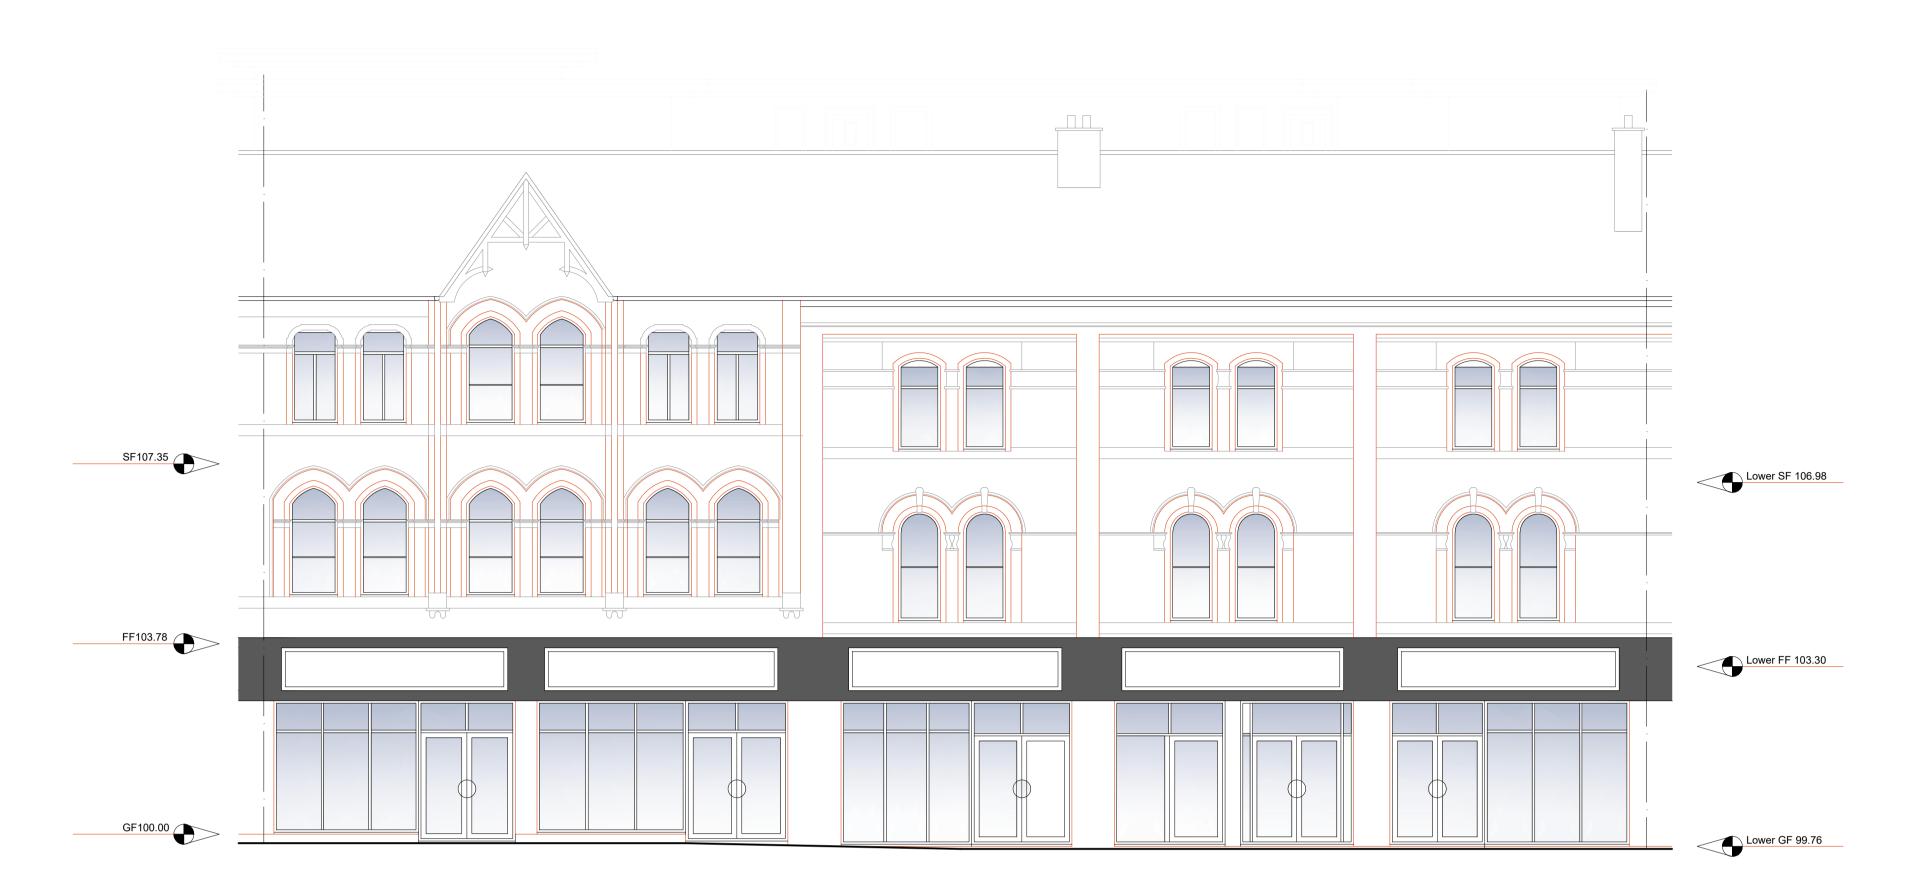

## PROPOSED STAMFORD STREET ELEVATION



## PROPOSED NORTH FACING TERRACE ELEVATION



| DRAWING                                                                 |           |                                                                                                                                |                  |  |
|-------------------------------------------------------------------------|-----------|--------------------------------------------------------------------------------------------------------------------------------|------------------|--|
| PROPOSED ELEVATIONS 2                                                   |           |                                                                                                                                |